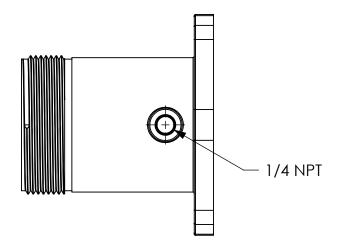

6405 SW 38th St, Bldg 200 Ocala, FL 34474 Phone: 800.327.7638 www.fireprograms.com

Cstg 3.0 Vlv x 3.0 NST w/ Drain

500443

SHEET SCALE 1:2.5 Α SHEET DATE 10/31/2024 1 of 1

10/31/2024 Initial Release Α C:\FP Engineering\Fire Programs\Solidworks\Flanges\Valve Flanges NST\