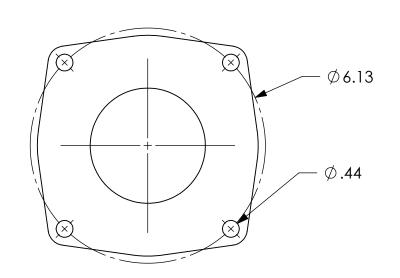

## NOTES:

MATERIAL: AISI 304 STAINLESS STEEL.

## DRAWING NOTES UNLESS OTHERWISE SPECIFIED 1. All dimensions are in inches. 2. Do not scale drawing. 3. Decimal Tolerance X.XX = +/- 0.01 4. Decimal Tolerance X.XX = +/- 0.005 5. Fractional Tolerance X/X = +/- 1/16 6. Angle Tolerance: +/- 1.0 degree

## APPROXIMATE WEIGHT (LBS) 6.545

THE INFORMATION CONTAINED IN THIS DRAWING IS THE SOLE PROPERTY OF FIRE PROGRAMS, LLC. ANY REPRODUCTION IN PART OR AS A WHOLE WITHOUT THE WRITTEN PERMISSION OF FIRE PROGRAMS, LLC IS PROHIBITED.

6405 SW 38th St, Bldg 200 Ocala, FL 34474 Phone: 800.327.7638 www.fireprograms.com

Cstg 3.0 Vlv x 3.0 NST w/ Drain

500443

SHEET SCALE 1:2.5 Α SHEET DATE 10/31/2024 1 of 1

10/31/2024 Initial Release Α C:\FP Engineering\Fire Programs\Solidworks\Flanges\Valve Flanges NST\