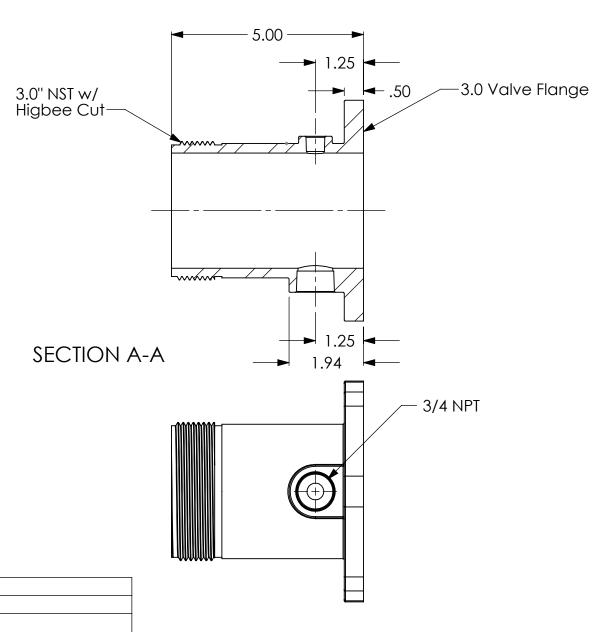

6405 SW 38th St, Bldg 200 Ocala, FL 34474 Phone: 800.327.7638 www.fireprograms.com

Cstg 3.0 Vlv x 3.0 NST w/ Drain

500443

SHEET SCALE 1:2.5 Α SHEET DATE 10/31/2024 1 of 1

10/31/2024 Initial Release Α C:\FP Engineering\Fire Programs\Solidworks\Flanges\Valve Flanges NST\