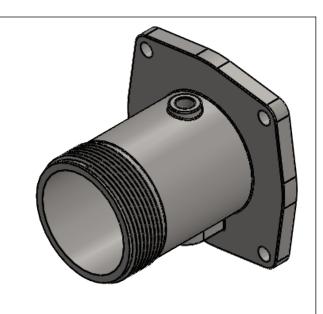

6405 SW 38th St, Bldg 200 Ocala, FL 34474 Phone: 800.327.7638 www.fireprograms.com

Cstg 3.0 Vlv x 3.0 NST w/ Drain

500443

SHEET SCALE 1:2.5 Α SHEET DATE 10/31/2024 1 of 1

10/31/2024 Initial Release Α C:\FP Engineering\Fire Programs\Solidworks\Flanges\Valve Flanges NST\