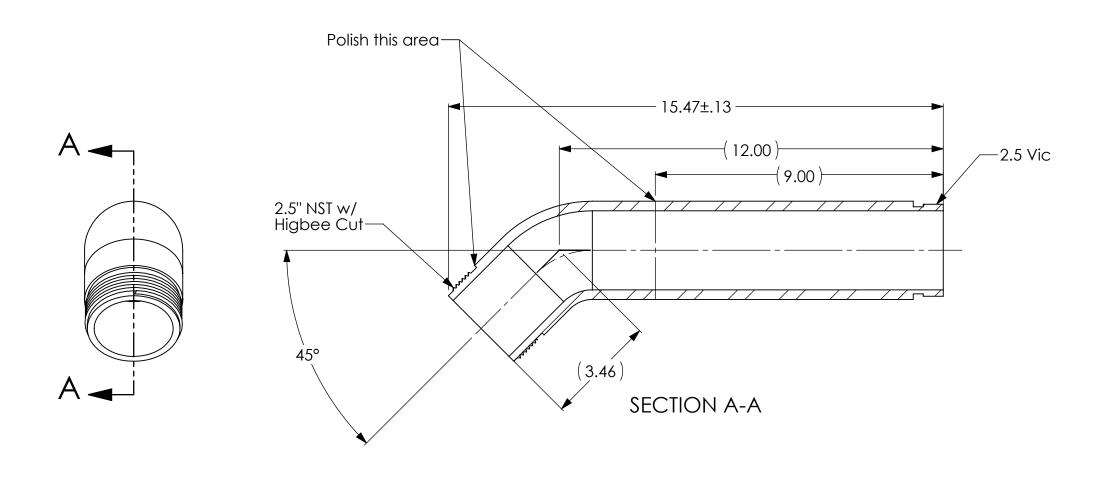

## NOTES:

- MATERIAL: AISI 304 STAINLESS STEEL .
- POLISH IN INDICATED AREA. LEAK TEST TO 500 PSI FOR 1 MINUTE.

| Part Number | Surface Finish                         |
|-------------|----------------------------------------|
| 500329-U    | As cast finish.                        |
| 500329      | Polish exterior surfaces as indicated. |

6405 SW 38th St, Bldg 200 Ocala, FL 34474 Phone: 800.327.7638 www.fireprograms.com

APPROXIMATE WEIGHT (LBS) 11.050

THE INFORMATION CONTAINED IN THIS DRAWING IS THE SOLE PROPERTY OF FIRE PROGRAMS, LLC. ANY REPRODUCTION IN PART OR AS A WHOLE WITHOUT THE WRITTEN PERMISSION OF FIRE PROGRAMS, LLC IS PROHIBITED. Cstg 2.5 NST 45 Deg x 2.5 V