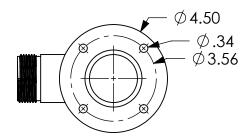

## 500256 SEU-V0625-S (Unpolished) 500256 SEP-V0625-S (Polished)

500256 SELP-V0625-S (Polished)

DRAWING NOTES UNLESS OTHERWISE SPECIFIED

APPROXIMATE WEIGHT (LBS)

| THE INFORMATION CONTAINED IN   |
|--------------------------------|
| DRAWING IS THE SOLE PROPERT    |
| FIRE PROGRAMS, LLC. ANY        |
| REPRODUCTION IN PART OR AS A V |
| WITHOUT THE WRITTEN PERMISSI   |
| FIRE PROGRAMS, LLC IS PROHIBI  |
|                                |

00256 Asy Swivel Elbow 1.5 NST Referenc

DRAWING NOTES UNLESS OTHERWISE SPECIFIED OTHERWISE SPECIFIED 1. All dimensions are in inches. 2. Do not scale drawing. 3. Decimal Tolerance X.XX = +/-0.014. Decimal Tolerance X.XX = +/-0.055. Fractional Tolerance X/X = +/-1/166. Angle Tolerance: 0.5 degrees APPROXIMATE WEIGHT (LBS)

| THE INFORMATION CONTAINED IN   |
|--------------------------------|
| DRAWING IS THE SOLE PROPERT    |
| FIRE PROGRAMS, LLC. ANY        |
| REPRODUCTION IN PART OR AS A W |
| WITHOUT THE WRITTEN PERMISSI   |
| FIRE PROGRAMS, LLC IS PROHIBI  |
|                                |