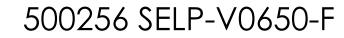

MATERIAL: AISI 304 STAINLESS STEEL. 1.

500256 SEP-V0650-F













| DRAWING NOTES UNLESS<br>OTHERWISE SPECIFIED<br>1. All dimensions are in inches.<br>2. Do not scale drawing.<br>3. Decimal Tolerance X.XX = +/- 0.0<br>4. Decimal Tolerance X.XX = +/- 1/1<br>5. Fractional Tolerance X/X = +/- 1/1<br>6. Angle Tolerance: 0.5 degrees |
|-----------------------------------------------------------------------------------------------------------------------------------------------------------------------------------------------------------------------------------------------------------------------|
| APPROXIMATE WEIGHT (LB