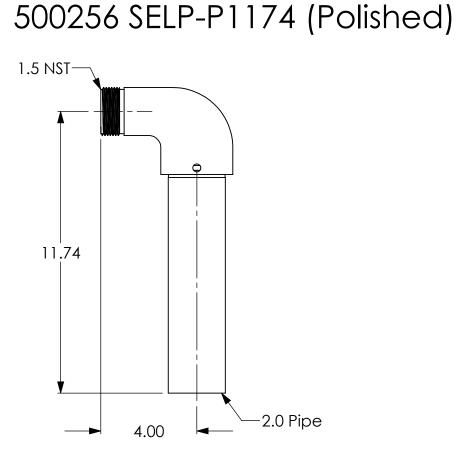

## 500256 SEU-P1174 (Unpolished) 500256 SEP-P1174 (Polished)

-2.0 Pipe

500256 Asy Swivel Elbow 1.5 NST Referenc