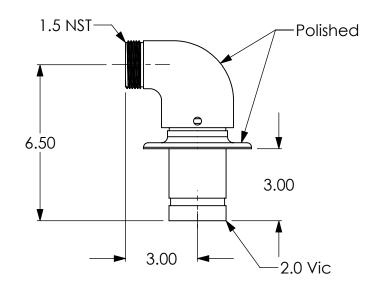

MATERIAL: AISI 304 STAINLESS STEEL. 1.

500256 SEP-V0650-F













| DRAWING NOTES UNLESS<br>OTHERWISE SPECIFIED<br>1. All dimensions are in inches.<br>2. Do not scale drawing.<br>3. Decimal Tolerance X.XX = +/- 0.0<br>4. Decimal Tolerance X.XX = +/- 1/1<br>5. Fractional Tolerance X/X = +/- 1/1<br>6. Angle Tolerance: 0.5 degrees |
|-----------------------------------------------------------------------------------------------------------------------------------------------------------------------------------------------------------------------------------------------------------------------|
| APPROXIMATE WEIGHT (LB