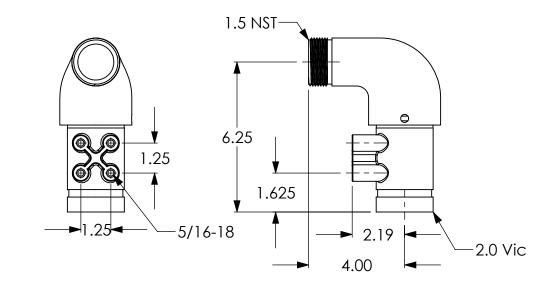

## 500256 SEU-P1174 (Unpolished) 500256 SEP-P1174 (Polished)

-2.0 Pipe

500256 Asy Swivel Elbow 1.5 NST Referenc