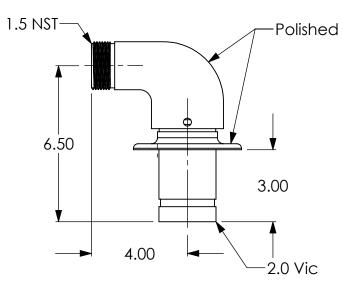

MATERIAL: AISI 304 STAINLESS STEEL. 1.

500256 SEP-V0650-F

| DRAWING NOTES UNLESS<br>OTHERWISE SPECIFIED<br>1. All dimensions are in inches.<br>2. Do not scale drawing.<br>3. Decimal Tolerance X.XX = +/- 0.0<br>4. Decimal Tolerance X.XX = +/- 1/1<br>5. Fractional Tolerance X/X = +/- 1/1<br>6. Angle Tolerance: 0.5 degrees |
|-----------------------------------------------------------------------------------------------------------------------------------------------------------------------------------------------------------------------------------------------------------------------|
| APPROXIMATE WEIGHT (LB                                                                                                                                                                                                                                                |

| THE INFORMATION CONTAINED IN   |
|--------------------------------|
| DRAWING IS THE SOLE PROPERTY   |
| FIRE PROGRAMS, LLC. ANY        |
| REPRODUCTION IN PART OR AS A W |
| WITHOUT THE WRITTEN PERMISSIO  |
| FIRE PROGRAMS, LLC IS PROHIBI  |

|      | -          | REVISIONS       |
|------|------------|-----------------|
| REV. | DATE       | DESCRIPTION     |
| А    | 10/27/2020 | Initial Release |

C:\FP Engineering\BradE\Solidworks\Swivel Elbows\

<sup>500256</sup> Asy Swivel Elbow 1.5 NST Reference