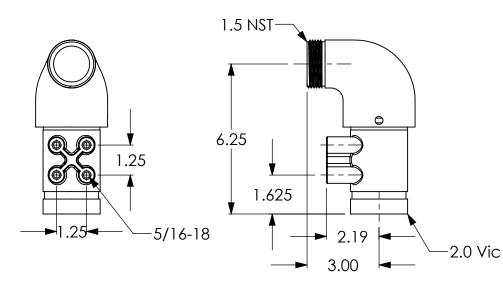

<sup>500256</sup> Asy Swivel Elbow 1.5 NST Reference

C:\FP Engineering\BradE\Solidworks\Swivel Elbows\