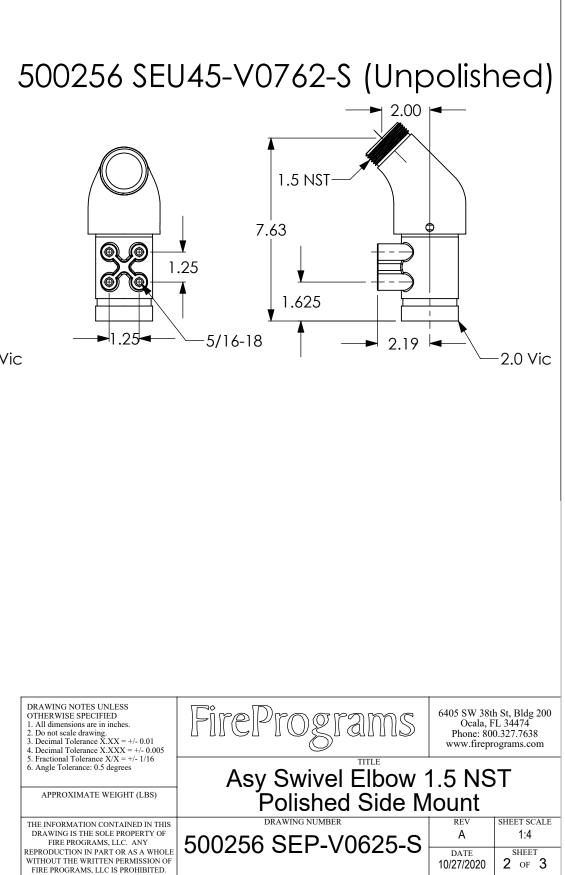

|

| THE INFORMATION CONTAINED IN   |
|--------------------------------|
| DRAWING IS THE SOLE PROPERTY   |
| FIRE PROGRAMS, LLC. ANY        |
| REPRODUCTION IN PART OR AS A W |
| WITHOUT THE WRITTEN PERMISSIO  |
| FIRE PROGRAMS, LLC IS PROHIBI  |

|      | -          | REVISIONS       |
|------|------------|-----------------|
| REV. | DATE       | DESCRIPTION     |
| А    | 10/27/2020 | Initial Release |

C:\FP Engineering\BradE\Solidworks\Swivel Elbows\

<sup>500256</sup> Asy Swivel Elbow 1.5 NST Reference

## 500256 SEU-V0625-S (Unpolished) 500256 SEP-V0625-S (Polished)

500256 SELP-V0625-S (Polished)







DRAWING NOTES UNLESS OTHERWISE SPECIFIED

APPROXIMATE WEIGHT (LBS)

| THE INFORMATION CONTAINED IN   |
|--------------------------------|
| DRAWING IS THE SOLE PROPERT    |
| FIRE PROGRAMS, LLC. ANY        |
| REPRODUCTION IN PART OR AS A V |
| WITHOUT THE WRITTEN PERMISSI   |
| FIRE PROGRAMS, LLC IS PROHIBI  |
|                                |

00256 Asy Swivel Elbow 1.5 NST Referenc







DRAWING NOTES UNLESS OTHERWISE SPECIFIED OTHERWISE SPECIFIED 1. All dimensions are in inches. 2. Do not scale drawing. 3. Decimal Tolerance X.XX = +/-0.014. Decimal Tolerance X.XX = +/-0.055. Fractional Tolerance X/X = +/-1/166. Angle Tolerance: 0.5 degrees APPROXIMATE WEIGHT (LBS)

| THE INFORMATION CONTAINED IN   |
|--------------------------------|
| DRAWING IS THE SOLE PROPERT    |
| FIRE PROGRA