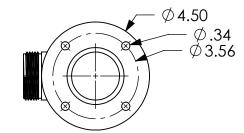

MATERIAL: AISI 304 STAINLESS STEEL. 1.

500256 SEP-V0650-F

| DRAWING NOTES UNLESS<br>OTHERWISE SPECIFIED<br>1. All dimensions are in inches.<br>2. Do not scale drawing.<br>3. Decimal Tolerance X.XX = +/- 0.0<br>4. Decimal Tolerance X.XX = +/- 1/1<br>5. Fractional Tolerance X/X = +/- 1/1<br>6. Angle Tolerance: 0.5 degrees |
|-----------------------------------------------------------------------------------------------------------------------------------------------------------------------------------------------------------------------------------------------------------------------|
| APPROXIMATE WEIGHT (LB                                                                                                                                                                                                                                                |

| THE INFORMATION CONTAINED IN   |
|--------------------------------|
| DRAWING IS THE SOLE PROPERTY   |
| FIRE PROGRAMS, LLC. ANY        |
| REPRODUCTION IN PART OR AS A W |
| WITHOUT THE WRITTEN PERMISSIO  |
| FIRE PROGRAMS, LLC IS PROHIBI  |

<sup>500256</sup> Asy Swivel Elbow 1.5 NST Reference