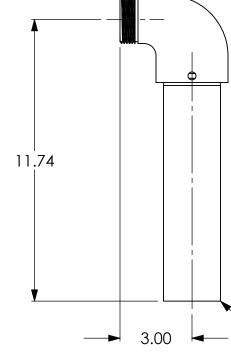

## 500256 SEU-P1174 (Unpolished) 500256 SEP-P1174 (Polished)

-2.0 Pipe

500256 Asy Swivel Elbow 1.5 NST Referenc