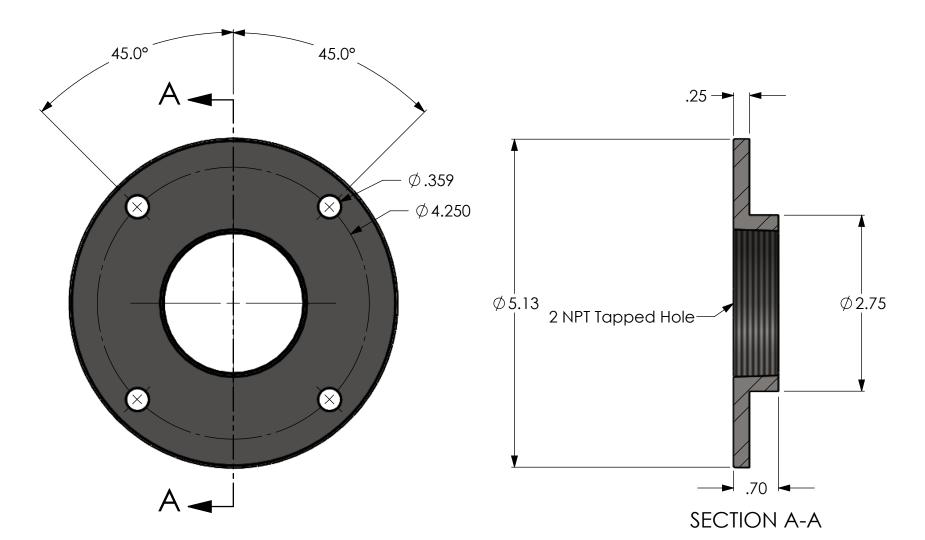

## NOTES:

1. MATERIAL: AISI 304 STAINLESS STEEL (PASSIVATED).

DRAWING NOTES UNLESS
OTHERWISE SPECIFIED
1. All dimensions are in inches.
2. Do not scale drawing.
3. Decimal Tolerance X.XX = +/- 0.01
4. Decimal Tolerance X.XXX = +/- 0.005
5. Fractional Tolerance X/X = +/- 1/16
6. Angle Tolerance: 0.5 degrees

APPROXIMATE WEIGHT (LBS) 1.410

THE INFORMATION CONTAINED IN THIS DRAWING IS THE SOLE PROPERTY OF FIRE PROGRAMS, LLC. ANY

REPRODUCTION IN PART OR AS A WHOLE WITHOUT THE WRITTEN PERMISSION OF FIRE PROGRAMS, LLC IS PROHIBITED.

6405 SW 38th St, Bldg 200 Ocala, FL 34474 Phone: 800.327.7638 www.fireprograms.com

Cstg Tank Inlet 2.5 x 2.0 F

500227

SHEET SCALE 1:1.5 SHEET DATE 5/29/2019 1 of 1

Α 5/29/2019 Initial Release S:\BradE\Solidworks\Fire Programs\Released\Pro Poly Released Parts\

DATE

REV.

**REVISIONS** 

DESCRIPTION

Tuesday, September 24, 2019

500227 Cstg Tank Inlet 2.5 x 2.0 F Reference